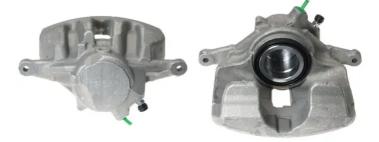

## CALIPER F 50 370

The F 50 370 caliper is synonymous with reliability

Designed to provide the same performance as new calipers, Brembo remanufactured calipers embody an alternative solution to replacing broken or worn parts with new ones. The brake caliper remanufacturing process involves cleaning and applying a surface treatment to the caliper body, and the renewing of all worn internal components with new ones. The final testing at the end of this process guarantees a Brembo certified product.