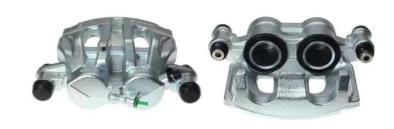

## CALIPER F 50 380

## The F 50 380 caliper is synonymous with reliability

Designed to provide the same performance as new calipers, Brembo remanufactured calipers embody an alternative solution to replacing broken or worn parts with new ones. The brake caliper remanufacturing process involves cleaning and applying a surface treatment to the caliper body, and the renewing of all worn internal components with new ones. The final testing at the end of this process guarantees a Brembo certified product.

## **Technical specifications**

EAN code Axle Diameter
8020584542538 Front 48 mm

Number of pistons Braking system Position
2 BREMBO Left

**COMPATIBLE VEHICLES** 