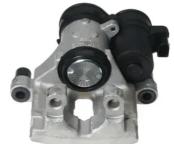

## CALIPER F 50 384

## The F 50 384 caliper is synonymous with reliability

Designed to provide the same performance as new calipers, Brembo remanufactured calipers embody an alternative solution to replacing broken or worn parts with new ones. The brake caliper remanufacturing process involves cleaning and applying a surface treatment to the caliper body, and the renewing of all worn internal components with new ones. The final testing at the end of this process guarantees a Brembo certified product.

## **Technical specifications**

| EAN code          | Axle           | Diameter     |
|-------------------|----------------|--------------|
| 8020584547137     | Rear           | <b>42</b> mm |
| Number of pistons | Braking system | Position     |
| <b>1</b>          | ATE            | Left         |