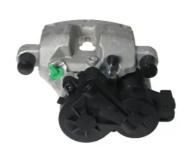

## CALIPER F 50 384

## The F 50 384 caliper is synonymous with reliability

Designed to provide the same performance as new calipers, Brembo remanufactured calipers embody an alternative solution to replacing broken or worn parts with new ones. The brake caliper remanufacturing process involves cleaning and applying a surface treatment to the caliper body, and the renewing of all worn internal components with new ones. The final testing at the end of this process guarantees a Brembo certified product.

## **Technical specifications**

| EAN code          | Axle           | Diameter     |
|-------------------|----------------|--------------|
| 8020584547137     | Rear           | <b>42</b> mm |
| Number of pistons | Braking system | Position     |
| <b>1</b>          | ATE            | Left         |