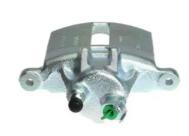

## CALIPER F 52 032

## The F 52 032 caliper is synonymous with reliability

Designed to provide the same performance as new calipers, Brembo remanufactured calipers embody an alternative solution to replacing broken or worn parts with new ones. The brake caliper remanufacturing process involves cleaning and applying a surface treatment to the caliper body, and the renewing of all worn internal components with new ones. The final testing at the end of this process guarantees a Brembo certified product.

## **Technical specifications**

| EAN code          | Axle           | Diameter     |
|-------------------|----------------|--------------|
| 8020584516836     | Front          | <b>48</b> mm |
|                   |                |              |
| Number of pistons | Braking system | Position     |
| 1                 | GIRLING        | Left         |