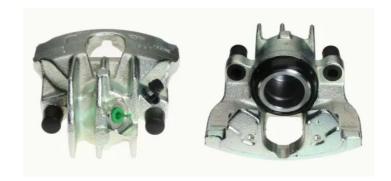

## CALIPER F 52 045

## The F 52 045 caliper is synonymous with reliability

Designed to provide the same performance as new calipers, Brembo remanufactured calipers embody an alternative solution to replacing broken or worn parts with new ones. The brake caliper remanufacturing process involves cleaning and applying a surface treatment to the caliper body, and the renewing of all worn internal components with new ones. The final testing at the end of this process guarantees a Brembo certified product.