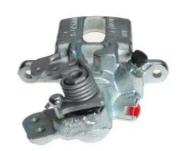

## CALIPER F 52 048

## The F 52 048 caliper is synonymous with reliability

Designed to provide the same performance as new calipers, Brembo remanufactured calipers embody an alternative solution to replacing broken or worn parts with new ones. The brake caliper remanufacturing process involves cleaning and applying a surface treatment to the caliper body, and the renewing of all worn internal components with new ones. The final testing at the end of this process guarantees a Brembo certified product.

## **Technical specifications**

| EAN code          | Axle           | Diameter     |
|-------------------|----------------|--------------|
| 8020584516997     | Rear           | <b>38</b> mm |
|                   |                |              |
| Number of pistons | Braking system | Position     |
| 1                 | LUCAS          | Left         |