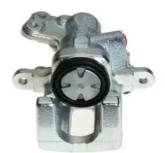

## CALIPER F 52 048

## The F 52 048 caliper is synonymous with reliability

Designed to provide the same performance as new calipers, Brembo remanufactured calipers embody an alternative solution to replacing broken or worn parts with new ones. The brake caliper remanufacturing process involves cleaning and applying a surface treatment to the caliper body, and the renewing of all worn internal components with new ones. The final testing at the end of this process guarantees a Brembo certified product.

## **Technical specifications**

| EAN code          | Axle           | Diameter     |
|-------------------|----------------|--------------|
| 8020584516997     | Rear           | <b>38</b> mm |
|                   |                |              |
| Number of pistons | Braking system | Position     |
| 1                 | LUCAS          | Left         |