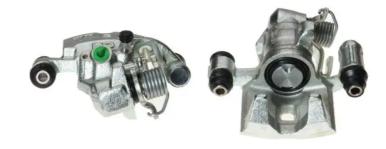

## CALIPER F 54 066

## The F 54 066 caliper is synonymous with reliability

Designed to provide the same performance as new calipers, Brembo remanufactured calipers embody an alternative solution to replacing broken or worn parts with new ones. The brake caliper remanufacturing process involves cleaning and applying a surface treatment to the caliper body, and the renewing of all worn internal components with new ones. The final testing at the end of this process guarantees a Brembo certified product.

## **Technical specifications**

EAN code Axle Diameter
8020584517673 Rear 35 mm

Number of pistons Braking system Position
1 AKEBONO Left