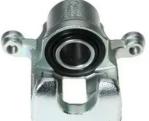

## CALIPER F 56 168

The F 56 168 caliper is synonymous with reliability

Designed to provide the same performance as new calipers, Brembo remanufactured calipers embody an alternative solution to replacing broken or worn parts with new ones. The brake caliper remanufacturing process involves cleaning and applying a surface treatment to the caliper body, and the renewing of all worn internal components with new ones. The final testing at the end of this process guarantees a Brembo certified product.

## **Technical specifications**

| EAN code          | Axle           | Diameter     |
|-------------------|----------------|--------------|
| 8020584519974     | Rear           | <b>43</b> mm |
|                   |                |              |
| Number of pistons | Braking system | Position     |
| 1                 | AKEBONO        | Left         |