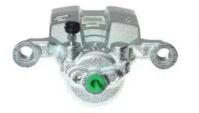

## CALIPER F 56 168

The F 56 168 caliper is synonymous with reliability

Designed to provide the same performance as new calipers, Brembo remanufactured calipers embody an alternative solution to replacing broken or worn parts with new ones. The brake caliper remanufacturing process involves cleaning and applying a surface treatment to the caliper body, and the renewing of all worn internal components with new ones. The final testing at the end of this process guarantees a Brembo certified product.

## **Technical specifications**

| EAN code          | Axle           | Diameter     |
|-------------------|----------------|--------------|
| 8020584519974     | Rear           | <b>43</b> mm |
|                   |                |              |
| Number of pistons | Braking system | Position     |
| 1                 | AKEBONO        | Left         |