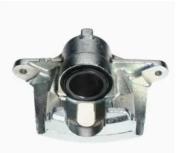

## CALIPER F 59 119

## The F 59 119 caliper is synonymous with reliability

Designed to provide the same performance as new calipers, Brembo remanufactured calipers embody an alternative solution to replacing broken or worn parts with new ones. The brake caliper remanufacturing process involves cleaning and applying a surface treatment to the caliper body, and the renewing of all worn internal components with new ones. The final testing at the end of this process guarantees a Brembo certified product.

## **Technical specifications**

| EAN code          | Axle           | Diameter     |
|-------------------|----------------|--------------|
| 8020584521281     | Front          | <b>48</b> mm |
| Number of pistons | Braking system | Position     |
| 1                 | BOSCH          | Right        |