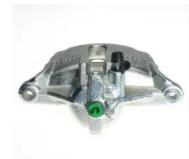

## CALIPER F 59 119

## The F 59 119 caliper is synonymous with reliability

Designed to provide the same performance as new calipers, Brembo remanufactured calipers embody an alternative solution to replacing broken or worn parts with new ones. The brake caliper remanufacturing process involves cleaning and applying a surface treatment to the caliper body, and the renewing of all worn internal components with new ones. The final testing at the end of this process guarantees a Brembo certified product.

## **Technical specifications**

| EAN code          | Axle           | Diameter     |
|-------------------|----------------|--------------|
| 8020584521281     | Front          | <b>48</b> mm |
| Number of pistons | Braking system | Position     |
| 1                 | BOSCH          | Right        |