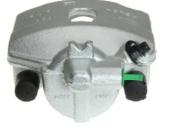

## CALIPER F 59 225

The F 59 225 caliper is synonymous with reliability

Designed to provide the same performance as new calipers, Brembo remanufactured calipers embody an alternative solution to replacing broken or worn parts with new ones. The brake caliper remanufacturing process involves cleaning and applying a surface treatment to the caliper body, and the renewing of all worn internal components with new ones. The final testing at the end of this process guarantees a Brembo certified product.

## **Technical specifications**

| EAN code          | Axle           | Diameter     |
|-------------------|----------------|--------------|
| 8020584540534     | Front left     | <b>54</b> mm |
|                   |                |              |
| Number of pistons | Braking system | Position     |
| 1                 | ATE            | Right        |