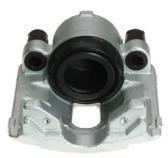

## CALIPER F 59 225

The F 59 225 caliper is synonymous with reliability

Designed to provide the same performance as new calipers, Brembo remanufactured calipers embody an alternative solution to replacing broken or worn parts with new ones. The brake caliper remanufacturing process involves cleaning and applying a surface treatment to the caliper body, and the renewing of all worn internal components with new ones. The final testing at the end of this process guarantees a Brembo certified product.

## **Technical specifications**

| EAN code          | Axle           | Diameter     |
|-------------------|----------------|--------------|
| 8020584540534     | Front left     | <b>54</b> mm |
|                   |                |              |
| Number of pistons | Braking system | Position     |
| 1                 | ATE            | Right        |