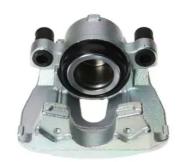

## CALIPER F 59 226

## The F 59 226 caliper is synonymous with reliability

Designed to provide the same performance as new calipers, Brembo remanufactured calipers embody an alternative solution to replacing broken or worn parts with new ones. The brake caliper remanufacturing process involves cleaning and applying a surface treatment to the caliper body, and the renewing of all worn internal components with new ones. The final testing at the end of this process guarantees a Brembo certified product.

## **Technical specifications**

| EAN code          | Axle           | Diameter     |
|-------------------|----------------|--------------|
| 8020584540541     | Front          | <b>54</b> mm |
| Number of pistons | Braking system | Position     |
| 1                 | ATE            | Left         |