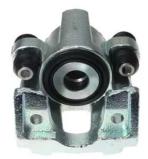

## CALIPER F 59 239

The F 59 239 caliper is synonymous with reliability

Designed to provide the same performance as new calipers, Brembo remanufactured calipers embody an alternative solution to replacing broken or worn parts with new ones. The brake caliper remanufacturing process involves cleaning and applying a surface treatment to the caliper body, and the renewing of all worn internal components with new ones. The final testing at the end of this process guarantees a Brembo certified product.

## **Technical specifications**

| EAN code             | Axle           | Diameter     |
|----------------------|----------------|--------------|
| <b>8020584542248</b> | Rear           | <b>48</b> mm |
| Number of pistons    | Braking system | Position     |
| <b>1</b>             | KELSEY-HAYES   | <b>Right</b> |