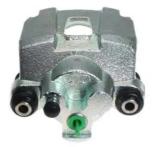

## CALIPER F 59 239

The F 59 239 caliper is synonymous with reliability

Designed to provide the same performance as new calipers, Brembo remanufactured calipers embody an alternative solution to replacing broken or worn parts with new ones. The brake caliper remanufacturing process involves cleaning and applying a surface treatment to the caliper body, and the renewing of all worn internal components with new ones. The final testing at the end of this process guarantees a Brembo certified product.

## **Technical specifications**

| EAN code             | Axle           | Diameter     |
|----------------------|----------------|--------------|
| <b>8020584542248</b> | Rear           | <b>48</b> mm |
| Number of pistons    | Braking system | Position     |
| <b>1</b>             | KELSEY-HAYES   | <b>Right</b> |