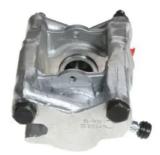

## CALIPER F 61 042

The F 61 042 caliper is synonymous with reliability

Designed to provide the same performance as new calipers, Brembo remanufactured calipers embody an alternative solution to replacing broken or worn parts with new ones. The brake caliper remanufacturing process involves cleaning and applying a surface treatment to the caliper body, and the renewing of all worn internal components with new ones. The final testing at the end of this process guarantees a Brembo certified product.

## **Technical specifications**

| EAN code          | Axle           | Diameter     |
|-------------------|----------------|--------------|
| 8020584522738     | Rear           | <b>33</b> mm |
|                   |                |              |
| Number of pistons | Braking system | Position     |
| 2                 | CITROEN        | Left         |