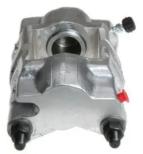

## CALIPER F 61 042

The F 61 042 caliper is synonymous with reliability

Designed to provide the same performance as new calipers, Brembo remanufactured calipers embody an alternative solution to replacing broken or worn parts with new ones. The brake caliper remanufacturing process involves cleaning and applying a surface treatment to the caliper body, and the renewing of all worn internal components with new ones. The final testing at the end of this process guarantees a Brembo certified product.

## **Technical specifications**

| EAN code          | Axle           | Diameter     |
|-------------------|----------------|--------------|
| 8020584522738     | Rear           | <b>33</b> mm |
|                   |                |              |
| Number of pistons | Braking system | Position     |
| 2                 | CITROEN        | Left         |