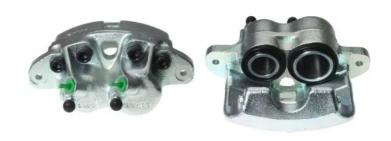

## CALIPER F 61 060

## The F 61 060 caliper is synonymous with reliability

Designed to provide the same performance as new calipers, Brembo remanufactured calipers embody an alternative solution to replacing broken or worn parts with new ones. The brake caliper remanufacturing process involves cleaning and applying a surface treatment to the caliper body, and the renewing of all worn internal components with new ones. The final testing at the end of this process guarantees a Brembo certified product.

## **Technical specifications**

EAN code Axle Diameter
8020584522912 Front 48,38 mm

Number of pistons Braking system Position
2 GIRLING Left