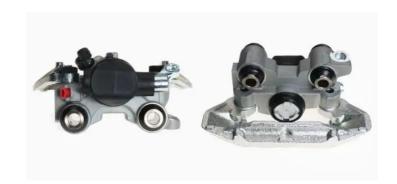

## CALIPER F 61 075

## The F 61 075 caliper is synonymous with reliability

Designed to provide the same performance as new calipers, Brembo remanufactured calipers embody an alternative solution to replacing broken or worn parts with new ones. The brake caliper remanufacturing process involves cleaning and applying a surface treatment to the caliper body, and the renewing of all worn internal components with new ones. The final testing at the end of this process guarantees a Brembo certified product.

## **Technical specifications**

| EAN code          | Axle           | Diameter     |
|-------------------|----------------|--------------|
| 8020584523063     | Rear           | <b>30</b> mm |
| Number of pistons | Braking system | Position     |
| 1                 | BENDIX         | Right        |