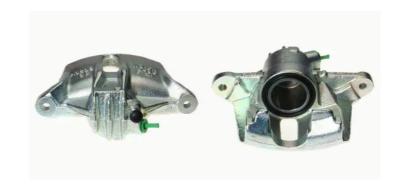

## CALIPER F 61 169

## **Technical specifications**

EAN code Axle Diameter
8020584524008 Front 48 mm

Number of pistons Braking system Position
1 BOSCH Right

**COMPATIBLE VEHICLES** 