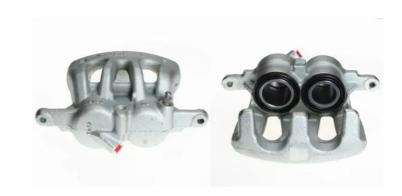

## CALIPER F 61 255

## The F 61 255 caliper is synonymous with reliability

Designed to provide the same performance as new calipers, Brembo remanufactured calipers embody an alternative solution to replacing broken or worn parts with new ones. The brake caliper remanufacturing process involves cleaning and applying a surface treatment to the caliper body, and the renewing of all worn internal components with new ones. The final testing at the end of this process guarantees a Brembo certified product.

## **Technical specifications**

| EAN code          | Axle           | Diameter        |
|-------------------|----------------|-----------------|
| 8020584524862     | Front          | <b>40,45</b> mm |
| Number of pistons | Braking system | Position        |
| 2                 | TRW            | Right           |