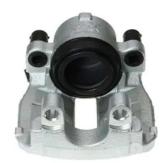

## CALIPER F 61 284

## The F 61 284 caliper is synonymous with reliability

Designed to provide the same performance as new calipers, Brembo remanufactured calipers embody an alternative solution to replacing broken or worn parts with new ones. The brake caliper remanufacturing process involves cleaning and applying a surface treatment to the caliper body, and the renewing of all worn internal components with new ones. The final testing at the end of this process guarantees a Brembo certified product.

## **Technical specifications**

| EAN code          | Axle           | Diameter     |
|-------------------|----------------|--------------|
| 8020584538449     | Front          | <b>60</b> mm |
|                   |                |              |
| Number of pistons | Braking system | Position     |
| 1                 | ATE            | Left         |