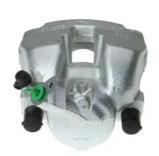

## CALIPER F 61 284

## The F 61 284 caliper is synonymous with reliability

Designed to provide the same performance as new calipers, Brembo remanufactured calipers embody an alternative solution to replacing broken or worn parts with new ones. The brake caliper remanufacturing process involves cleaning and applying a surface treatment to the caliper body, and the renewing of all worn internal components with new ones. The final testing at the end of this process guarantees a Brembo certified product.

## **Technical specifications**

| EAN code          | Axle           | Diameter     |
|-------------------|----------------|--------------|
| 8020584538449     | Front          | <b>60</b> mm |
|                   |                |              |
| Number of pistons | Braking system | Position     |
| 1                 | ATE            | Left         |