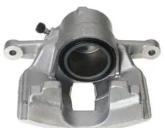

## CALIPER F 61 288

## The F 61 288 caliper is synonymous with reliability

Designed to provide the same performance as new calipers, Brembo remanufactured calipers embody an alternative solution to replacing broken or worn parts with new ones. The brake caliper remanufacturing process involves cleaning and applying a surface treatment to the caliper body, and the renewing of all worn internal components with new ones. The final testing at the end of this process guarantees a Brembo certified product.

## **Technical specifications**

| EAN code          | Axle           | Diameter     |
|-------------------|----------------|--------------|
| 8020584538487     | Front          | <b>57</b> mm |
|                   |                |              |
| Number of pistons | Braking system | Position     |
| 1                 | BOSCH          | Left         |