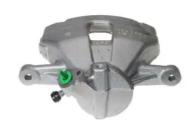

## CALIPER F 61 288

## The F 61 288 caliper is synonymous with reliability

Designed to provide the same performance as new calipers, Brembo remanufactured calipers embody an alternative solution to replacing broken or worn parts with new ones. The brake caliper remanufacturing process involves cleaning and applying a surface treatment to the caliper body, and the renewing of all worn internal components with new ones. The final testing at the end of this process guarantees a Brembo certified product.

## **Technical specifications**

| EAN code          | Axle           | Diameter     |
|-------------------|----------------|--------------|
| 8020584538487     | Front          | <b>57</b> mm |
|                   |                |              |
| Number of pistons | Braking system | Position     |
| 1                 | BOSCH          | Left         |