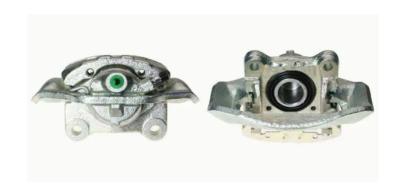

## CALIPER F 65 012

## The F 65 012 caliper is synonymous with reliability

Designed to provide the same performance as new calipers, Brembo remanufactured calipers embody an alternative solution to replacing broken or worn parts with new ones. The brake caliper remanufacturing process involves cleaning and applying a surface treatment to the caliper body, and the renewing of all worn internal components with new ones. The final testing at the end of this process guarantees a Brembo certified product.