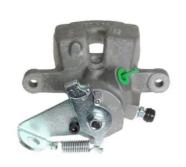

## CALIPER F 68 118

## The F 68 118 caliper is synonymous with reliability

Designed to provide the same performance as new calipers, Brembo remanufactured calipers embody an alternative solution to replacing broken or worn parts with new ones. The brake caliper remanufacturing process involves cleaning and applying a surface treatment to the caliper body, and the renewing of all worn internal components with new ones. The final testing at the end of this process guarantees a Brembo certified product.

## **Technical specifications**

EAN code Axle Diameter
8020584526491 Rear 34 mm

Number of pistons Braking system
1 LUCAS Left

**COMPATIBLE VEHICLES** 