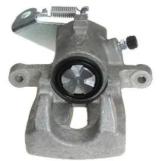

## CALIPER F 68 118

## The F 68 118 caliper is synonymous with reliability

Designed to provide the same performance as new calipers, Brembo remanufactured calipers embody an alternative solution to replacing broken or worn parts with new ones. The brake caliper remanufacturing process involves cleaning and applying a surface treatment to the caliper body, and the renewing of all worn internal components with new ones. The final testing at the end of this process guarantees a Brembo certified product.

## **Technical specifications**

EAN code Axle Diameter
8020584526491 Rear 34 mm

Number of pistons Braking system
1 LUCAS Left

**COMPATIBLE VEHICLES** 