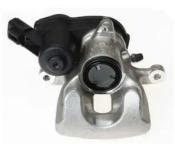

## CALIPER F 68 140

## The F 68 140 caliper is synonymous with reliability

Designed to provide the same performance as new calipers, Brembo remanufactured calipers embody an alternative solution to replacing broken or worn parts with new ones. The brake caliper remanufacturing process involves cleaning and applying a surface treatment to the caliper body, and the renewing of all worn internal components with new ones. The final testing at the end of this process guarantees a Brembo certified product.

## **Technical specifications**

| EAN code          | Axle           | Diameter     |
|-------------------|----------------|--------------|
| 8020584539507     | Rear           | <b>34</b> mm |
|                   |                |              |
| Number of pistons | Braking system | Position     |
| 1                 | TRW            | Left         |