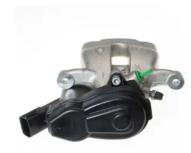

## CALIPER F 68 140

## The F 68 140 caliper is synonymous with reliability

Designed to provide the same performance as new calipers, Brembo remanufactured calipers embody an alternative solution to replacing broken or worn parts with new ones. The brake caliper remanufacturing process involves cleaning and applying a surface treatment to the caliper body, and the renewing of all worn internal components with new ones. The final testing at the end of this process guarantees a Brembo certified product.

## **Technical specifications**

| EAN code          | Axle           | Diameter     |
|-------------------|----------------|--------------|
| 8020584539507     | Rear           | <b>34</b> mm |
|                   |                |              |
| Number of pistons | Braking system | Position     |
| 1                 | TRW            | Left         |