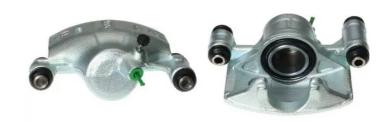

## CALIPER F 83 008

## **Technical specifications**

EAN code Axle Diameter
8020584528075 Front 48 mm

Number of pistons Braking system
1 TOYOTA Left

**COMPATIBLE VEHICLES** 