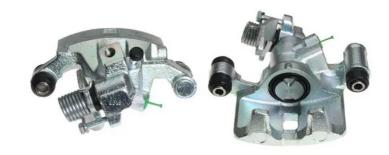

## CALIPER F 83 015

## The F 83 015 caliper is synonymous with reliability

Designed to provide the same performance as new calipers, Brembo remanufactured calipers embody an alternative solution to replacing broken or worn parts with new ones. The brake caliper remanufacturing process involves cleaning and applying a surface treatment to the caliper body, and the renewing of all worn internal components with new ones. The final testing at the end of this process guarantees a Brembo certified product.

## **Technical specifications**

EAN code Axle Diameter
8020584528143 Rear 32 mm

Number of pistons Braking system Position
1 AKEBONO Right

**COMPATIBLE VEHICLES** 