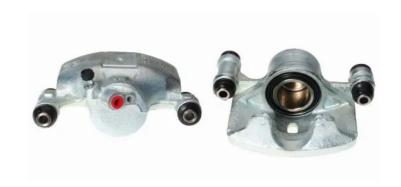

## CALIPER F 83 050

## The F 83 050 caliper is synonymous with reliability

Designed to provide the same performance as new calipers, Brembo remanufactured calipers embody an alternative solution to replacing broken or worn parts with new ones. The brake caliper remanufacturing process involves cleaning and applying a surface treatment to the caliper body, and the renewing of all worn internal components with new ones. The final testing at the end of this process guarantees a Brembo certified product.