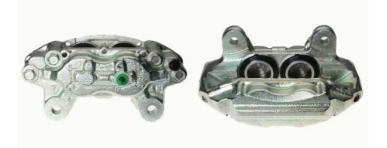

## **CALIPER** F 83 144

The F 83 144 caliper is synonymous with reliability

Designed to provide the same performance as new calipers, Brembo remanufactured calipers embody an alternative solution to replacing broken or worn parts with new ones. The brake caliper remanufacturing process involves cleaning and applying a surface treatment to the caliper body, and the renewing of all worn internal components with new ones. The final testing at the end of this process guarantees a Brembo certified product.