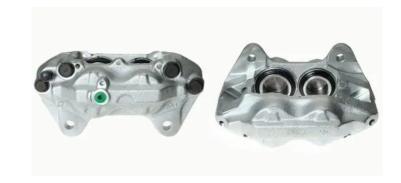

## CALIPER F 83 191

## The F 83 191 caliper is synonymous with reliability

Designed to provide the same performance as new calipers, Brembo remanufactured calipers embody an alternative solution to replacing broken or worn parts with new ones. The brake caliper remanufacturing process involves cleaning and applying a surface treatment to the caliper body, and the renewing of all worn internal components with new ones. The final testing at the end of this process guarantees a Brembo certified product.