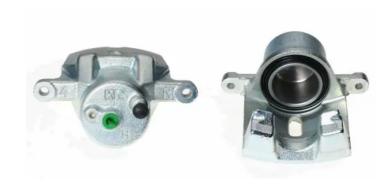

## CALIPER F 83 219

## **Technical specifications**

EAN code Axle Diameter
8020584530184 Front 57 mm

Number of pistons Braking system Position
1 AISIN Right

**COMPATIBLE VEHICLES** 