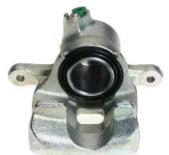

## CALIPER F 83 226

## The F 83 226 caliper is synonymous with reliability

Designed to provide the same performance as new calipers, Brembo remanufactured calipers embody an alternative solution to replacing broken or worn parts with new ones. The brake caliper remanufacturing process involves cleaning and applying a surface treatment to the caliper body, and the renewing of all worn internal components with new ones. The final testing at the end of this process guarantees a Brembo certified product.

## **Technical specifications**

EAN code Axle Diameter
8020584530252 Rear 48 mm

Number of pistons Braking system Position
1 SUMITOMO Left

**COMPATIBLE VEHICLES** 