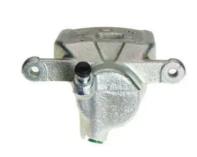

## CALIPER F 83 226

## The F 83 226 caliper is synonymous with reliability

Designed to provide the same performance as new calipers, Brembo remanufactured calipers embody an alternative solution to replacing broken or worn parts with new ones. The brake caliper remanufacturing process involves cleaning and applying a surface treatment to the caliper body, and the renewing of all worn internal components with new ones. The final testing at the end of this process guarantees a Brembo certified product.

## **Technical specifications**

EAN code Axle Diameter
8020584530252 Rear 48 mm

Number of pistons Braking system Position
1 SUMITOMO Left

**COMPATIBLE VEHICLES** 