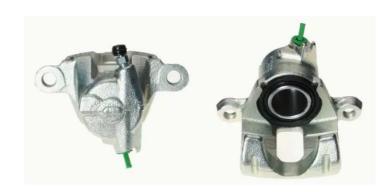

## CALIPER F 83 292

## The F 83 292 caliper is synonymous with reliability

Designed to provide the same performance as new calipers, Brembo remanufactured calipers embody an alternative solution to replacing broken or worn parts with new ones. The brake caliper remanufacturing process involves cleaning and applying a surface treatment to the caliper body, and the renewing of all worn internal components with new ones. The final testing at the end of this process guarantees a Brembo certified product.

## **Technical specifications**

EAN code Axle Diameter
8020584537503 Rear 45 mm

Number of pistons Braking system Position
1 SUMITOMO Left

**COMPATIBLE VEHICLES** 