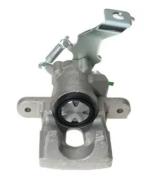

## CALIPER F 83 350

## The F 83 350 caliper is synonymous with reliability

Designed to provide the same performance as new calipers, Brembo remanufactured calipers embody an alternative solution to replacing broken or worn parts with new ones. The brake caliper remanufacturing process involves cleaning and applying a surface treatment to the caliper body, and the renewing of all worn internal components with new ones. The final testing at the end of this process guarantees a Brembo certified product.

## **Technical specifications**

EAN code Axle Diameter
8020584541753 Rear 38 mm

Number of pistons Braking system Position
1 TOKICO Left

**COMPATIBLE VEHICLES** 