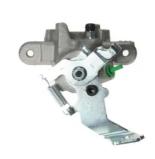

## CALIPER F 83 350

## The F 83 350 caliper is synonymous with reliability

Designed to provide the same performance as new calipers, Brembo remanufactured calipers embody an alternative solution to replacing broken or worn parts with new ones. The brake caliper remanufacturing process involves cleaning and applying a surface treatment to the caliper body, and the renewing of all worn internal components with new ones. The final testing at the end of this process guarantees a Brembo certified product.

## **Technical specifications**

EAN code Axle Diameter
8020584541753 Rear 38 mm

Number of pistons Braking system Position
1 TOKICO Left

**COMPATIBLE VEHICLES** 