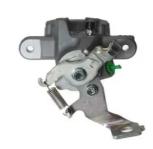

## CALIPER F 83 352

## The F 83 352 caliper is synonymous with reliability

Designed to provide the same performance as new calipers, Brembo remanufactured calipers embody an alternative solution to replacing broken or worn parts with new ones. The brake caliper remanufacturing process involves cleaning and applying a surface treatment to the caliper body, and the renewing of all worn internal components with new ones. The final testing at the end of this process guarantees a Brembo certified product.

## **Technical specifications**

EAN code Axle Diameter
8020584541777 Rear 38 mm

Number of pistons Braking system Position
1 TOKICO Left

**COMPATIBLE VEHICLES** 