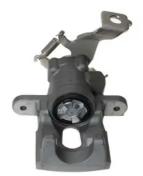

## CALIPER F 83 352

## The F 83 352 caliper is synonymous with reliability

Designed to provide the same performance as new calipers, Brembo remanufactured calipers embody an alternative solution to replacing broken or worn parts with new ones. The brake caliper remanufacturing process involves cleaning and applying a surface treatment to the caliper body, and the renewing of all worn internal components with new ones. The final testing at the end of this process guarantees a Brembo certified product.

## **Technical specifications**

EAN code Axle Diameter
8020584541777 Rear 38 mm

Number of pistons Braking system Position
1 TOKICO Left

**COMPATIBLE VEHICLES** 