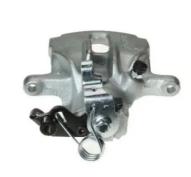

## CALIPER F 85 162

## The F 85 162 caliper is synonymous with reliability

Designed to provide the same performance as new calipers, Brembo remanufactured calipers embody an alternative solution to replacing broken or worn parts with new ones. The brake caliper remanufacturing process involves cleaning and applying a surface treatment to the caliper body, and the renewing of all worn internal components with new ones. The final testing at the end of this process guarantees a Brembo certified product.

## **Technical specifications**

| EAN code          | Axle           | Diameter     |
|-------------------|----------------|--------------|
| 8020584532874     | Rear           | <b>38</b> mm |
|                   |                |              |
| Number of pistons | Braking system | Position     |
| 1                 | LUCAS          | Left         |