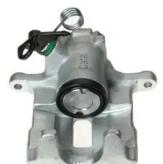

## CALIPER F 85 162

## The F 85 162 caliper is synonymous with reliability

Designed to provide the same performance as new calipers, Brembo remanufactured calipers embody an alternative solution to replacing broken or worn parts with new ones. The brake caliper remanufacturing process involves cleaning and applying a surface treatment to the caliper body, and the renewing of all worn internal components with new ones. The final testing at the end of this process guarantees a Brembo certified product.

## **Technical specifications**

| EAN code          | Axle           | Diameter     |
|-------------------|----------------|--------------|
| 8020584532874     | Rear           | <b>38</b> mm |
|                   |                |              |
| Number of pistons | Braking system | Position     |
| 1                 | LUCAS          | Left         |