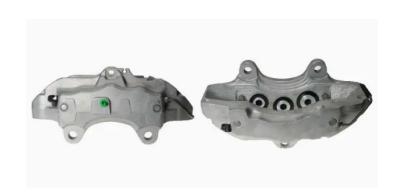

## CALIPER F 85 188

## The F 85 188 caliper is synonymous with reliability

Designed to provide the same performance as new calipers, Brembo remanufactured calipers embody an alternative solution to replacing broken or worn parts with new ones. The brake caliper remanufacturing process involves cleaning and applying a surface treatment to the caliper body, and the renewing of all worn internal components with new ones. The final testing at the end of this process guarantees a Brembo certified product.