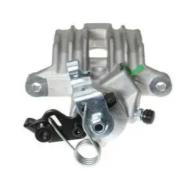

## CALIPER F 85 216

## The F 85 216 caliper is synonymous with reliability

Designed to provide the same performance as new calipers, Brembo remanufactured calipers embody an alternative solution to replacing broken or worn parts with new ones. The brake caliper remanufacturing process involves cleaning and applying a surface treatment to the caliper body, and the renewing of all worn internal components with new ones. The final testing at the end of this process guarantees a Brembo certified product.

## **Technical specifications**

| EAN code          | Axle           | Diameter     |
|-------------------|----------------|--------------|
| 8020584537558     | Rear           | <b>34</b> mm |
|                   |                |              |
| Number of pistons | Braking system | Position     |
| 1                 | LUCAS          | Left         |