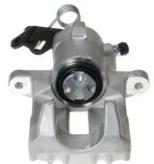

## CALIPER F 85 216

## The F 85 216 caliper is synonymous with reliability

Designed to provide the same performance as new calipers, Brembo remanufactured calipers embody an alternative solution to replacing broken or worn parts with new ones. The brake caliper remanufacturing process involves cleaning and applying a surface treatment to the caliper body, and the renewing of all worn internal components with new ones. The final testing at the end of this process guarantees a Brembo certified product.

## **Technical specifications**

| EAN code          | Axle           | Diameter     |
|-------------------|----------------|--------------|
| 8020584537558     | Rear           | <b>34</b> mm |
|                   |                |              |
| Number of pistons | Braking system | Position     |
| 1                 | LUCAS          | Left         |