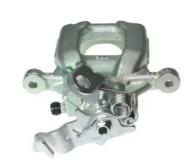

## CALIPER F 85 290

## The F 85 290 caliper is synonymous with reliability

Designed to provide the same performance as new calipers, Brembo remanufactured calipers embody an alternative solution to replacing broken or worn parts with new ones. The brake caliper remanufacturing process involves cleaning and applying a surface treatment to the caliper body, and the renewing of all worn internal components with new ones. The final testing at the end of this process guarantees a Brembo certified product.

## **Technical specifications**

| EAN code          | Axle           | Diameter     |
|-------------------|----------------|--------------|
| 8020584534151     | Rear           | <b>38</b> mm |
|                   |                |              |
| Number of pistons | Braking system | Position     |
| 1                 | BOSCH          | Left         |