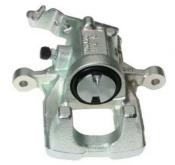

## CALIPER F 85 290

## The F 85 290 caliper is synonymous with reliability

Designed to provide the same performance as new calipers, Brembo remanufactured calipers embody an alternative solution to replacing broken or worn parts with new ones. The brake caliper remanufacturing process involves cleaning and applying a surface treatment to the caliper body, and the renewing of all worn internal components with new ones. The final testing at the end of this process guarantees a Brembo certified product.

## **Technical specifications**

| EAN code          | Axle           | Diameter     |
|-------------------|----------------|--------------|
| 8020584534151     | Rear           | <b>38</b> mm |
|                   |                |              |
| Number of pistons | Braking system | Position     |
| 1                 | BOSCH          | Left         |