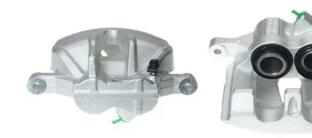

## CALIPER F 85 436

## The F 85 436 caliper is synonymous with reliability

Designed to provide the same performance as new calipers, Brembo remanufactured calipers embody an alternative solution to replacing broken or worn parts with new ones. The brake caliper remanufacturing process involves cleaning and applying a surface treatment to the caliper body, and the renewing of all worn internal components with new ones. The final testing at the end of this process guarantees a Brembo certified product.