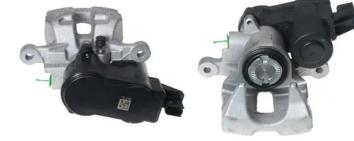

## CALIPER F 86 120

The F 86 120 caliper is synonymous with reliability

Designed to provide the same performance as new calipers, Brembo remanufactured calipers embody an alternative solution to replacing broken or worn parts with new ones. The brake caliper remanufacturing process involves cleaning and applying a surface treatment to the caliper body, and the renewing of all worn internal components with new ones. The final testing at the end of this process guarantees a Brembo certified product.

## **Technical specifications**

| EAN code          | Axle           | Diameter     |
|-------------------|----------------|--------------|
| 8020584553497     | Rear           | <b>38</b> mm |
|                   |                |              |
| Number of pistons | Braking system | Position     |
| 1                 | MANDO          | Left         |