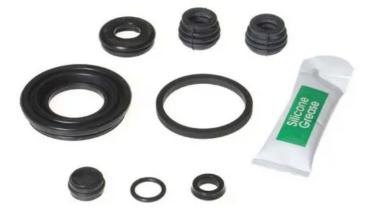

## REPAIR KIT CALIPER F KT 098

Repair kit for calipers F KT 098. The reliability of a Brembo product.

Brembo offers spare parts professionals 4 families of kits, comprising caliper components most subject to wear and deterioration, such as the sliding guide pins on floating calipers, the dust covers, the piston seals and the pistons themselves. A complete set of new components for rapid, safe and professional repairs.

- ✓ OE-equivalent
- Brembo quality
- Safety
- Durability
- Quick assembly
- With accessories