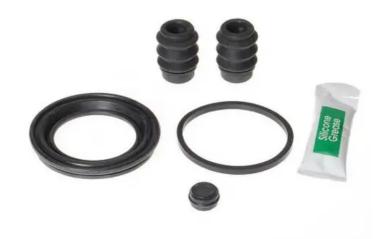

## REPAIR KIT CALIPER F KT 112

Repair kit for calipers F KT 112. The reliability of a Brembo product.

Brembo offers spare parts professionals 4 families of kits, comprising caliper components most subject to wear and deterioration, such as the sliding guide pins on floating calipers, the dust covers, the piston seals and the pistons themselves. A complete set of new components for rapid, safe and professional repairs.