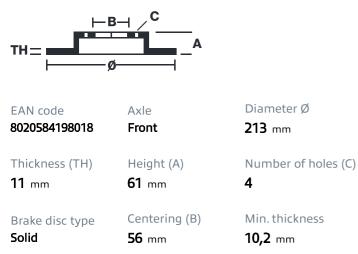

# () brembo

## BRAKE DISC 08.1980.10

The 08.1980.10 brake disc is synonymous with reliability

The Brembo brake disc is fully interchangeable with an Original Equipment brake disc. The control of the entire production cycle allows Brembo to offer brake discs with outstanding performance levels, reliability, durability and comfort in all conditions of use. All Brembo brake discs are accompanied by the ECE-R90 homologation.

- OE-equivalent
- Brembo quality
- ECE-R90 certificate
- Safety

#### **Technical specifications**



### **COMPATIBLE OE PART NUMBERS**

| BTA926 | AUSTIN   |
|--------|----------|
| BTA926 | MG       |
| BTA926 | MORRIS   |
| BTA926 | RILEY    |
| BTA926 | WOLSELEY |