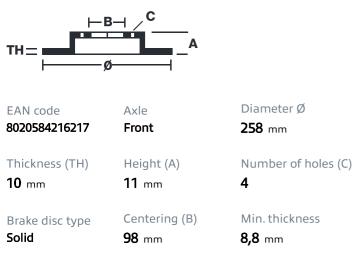

# () brembo

## BRAKE DISC 08.2162.10

The 08.2162.10 brake disc is synonymous with reliability

The Brembo brake disc is fully interchangeable with an Original Equipment brake disc. The control of the entire production cycle allows Brembo to offer brake discs with outstanding performance levels, reliability, durability and comfort in all conditions of use. All Brembo brake discs are accompanied by the ECE-R90 homologation.

- OE-equivalent
- Brembo quality
- ECE-R90 certificate
- Safety

#### **Technical specifications**



#### COMPATIBLE VEHICLES

### **COMPATIBLE OE PART NUMBERS**

| 102855 ALFA ROMEO   108319 ALFA ROMEO   C0718737 ALFA ROMEO | 102004   | ALFA ROMEO |
|-------------------------------------------------------------|----------|------------|
|                                                             | 102855   | ALFA ROMEO |
|                                                             | 108319   | ALFA ROMEO |
| ALFA ROMEO                                                  | 60718737 | ALFA ROMEO |