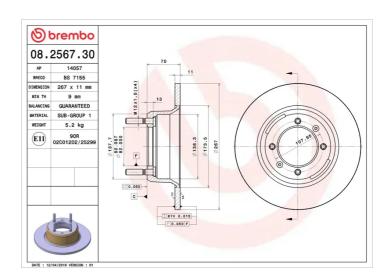

## **BRAKE DISC 08.2567.30**

## **Technical specifications**

| EAN code        | Axle          | Diameter Ø          |
|-----------------|---------------|---------------------|
| 8020584256732   | Front         | <b>267</b> mm       |
| Thickness (TH)  | Height (A)    | Number of holes (C) |
| 11 mm           | 70 mm         | 4                   |
| II mm           | 70 mm         | 4                   |
| Brake disc type | Centering (B) | Min. thickness      |
| Solid           | <b>82</b> mm  | <b>9</b> mm         |