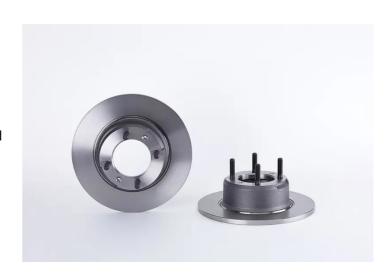

## **BRAKE DISC 08.2567.30**

## The 08.2567.30 brake disc is synonymous with reliability

The Brembo brake disc is fully interchangeable with an Original Equipment brake disc. The control of the entire production cycle allows Brembo to offer brake discs with outstanding performance levels, reliability, durability and comfort in all conditions of use. All Brembo brake discs are accompanied by the ECE-R90 homologation.