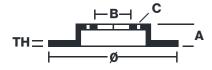

## **Technical specifications**

| EAN code        | Axle          | Diameter Ø          |
|-----------------|---------------|---------------------|
| 8020584256732   | Front         | <b>267</b> mm       |
| Thickness (TH)  | Height (A)    | Number of holes (C) |
| 11 mm           | 70 mm         | 4                   |
| II mm           | 70 mm         | 4                   |
| Brake disc type | Centering (B) | Min. thickness      |
| Solid           | <b>82</b> mm  | <b>9</b> mm         |