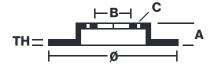

#### **Technical specifications**

| EAN code<br><b>8020584298213</b> | Axle<br>Front              | Diameter Ø 281 mm     |
|----------------------------------|----------------------------|-----------------------|
| Thickness (TH) 20 mm             | Height (A) <b>81</b> mm    | Number of holes (C) 5 |
| Brake disc type<br><b>Solid</b>  | Centering (B) <b>91</b> mm | Min. thickness        |