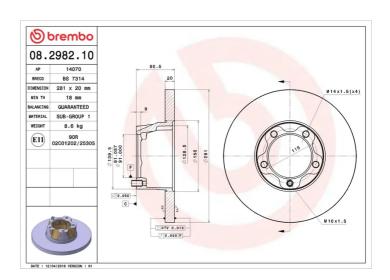

# **BRAKE DISC** 08.2982.10

#### **Technical specifications**

| EAN code<br><b>8020584298213</b> | Axle<br>Front              | Diameter Ø 281 mm     |
|----------------------------------|----------------------------|-----------------------|
| Thickness (TH) 20 mm             | Height (A) <b>81</b> mm    | Number of holes (C) 5 |
| Brake disc type<br><b>Solid</b>  | Centering (B) <b>91</b> mm | Min. thickness        |