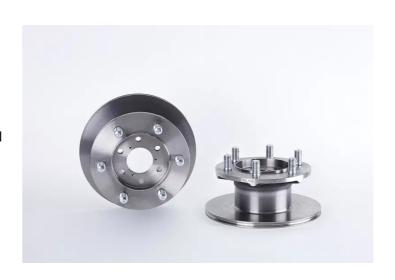

## **BRAKE DISC** 08.3907.10

## The 08.3907.10 brake disc is synonymous with reliability

The Brembo brake disc is fully interchangeable with an Original Equipment brake disc. The control of the entire production cycle allows Brembo to offer brake discs with outstanding performance levels, reliability, durability and comfort in all conditions of use. All Brembo brake discs are accompanied by the ECE-R90 homologation.