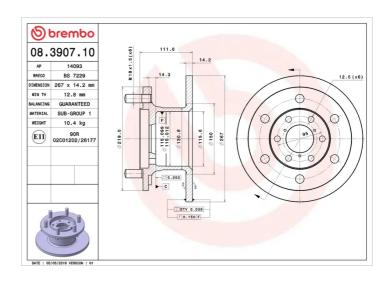

## **BRAKE DISC** 08.3907.10

## **Technical specifications**

| EAN code        | Axle          | Diameter Ø          |
|-----------------|---------------|---------------------|
| 8020584390719   | Front         | <b>267</b> mm       |
|                 |               |                     |
| Thickness (TH)  | Height (A)    | Number of holes (C) |
| <b>14,2</b> mm  | <b>111</b> mm | 6                   |
|                 |               |                     |
|                 |               |                     |
| Brake disc type | Centering (B) | Min. thickness      |