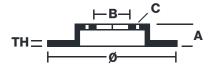

## **Technical specifications**

| EAN code        | Axle          | Diameter Ø          |
|-----------------|---------------|---------------------|
| 8020584390719   | Front         | <b>267</b> mm       |
|                 |               |                     |
| Thickness (TH)  | Height (A)    | Number of holes (C) |
| <b>14,2</b> mm  | <b>111</b> mm | 6                   |
|                 |               |                     |
|                 |               |                     |
| Brake disc type | Centering (B) | Min. thickness      |