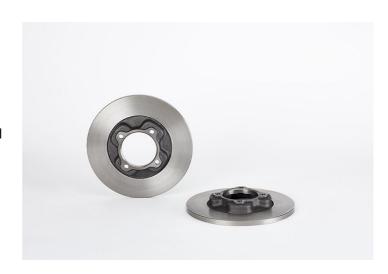

## BRAKE DISC 08.4436.10

## The 08.4436.10 brake disc is synonymous with reliability

The Brembo brake disc is fully interchangeable with an Original Equipment brake disc. The control of the entire production cycle allows Brembo to offer brake discs with outstanding performance levels, reliability, durability and comfort in all conditions of use. All Brembo brake discs are accompanied by the ECE-R90 homologation.

## **Technical specifications**

| EAN code        | Axle          | Diameter Ø          |
|-----------------|---------------|---------------------|
| 8020584443613   | Front         | <b>227</b> mm       |
|                 |               |                     |
| Thickness (TH)  | Height (A)    | Number of holes (C) |
| <b>11</b> mm    | <b>31</b> mm  | 4                   |
|                 |               |                     |
| Brake disc type | Centering (B) | Min. thickness      |
| Solid           | <b>75</b> mm  | <b>10</b> mm        |
|                 |               |                     |