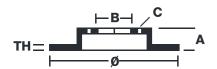

## **Technical specifications**

| EAN code        | Axle          | Diameter Ø          |
|-----------------|---------------|---------------------|
| 8020584485217   | Rear          | <b>258</b> mm       |
| Thickness (TH)  | Height (A)    | Number of holes (C) |
| <b>10</b> mm    | <b>47</b> mm  | 4                   |
| Brake disc type | Centering (B) | Min. thickness      |
| Solid           | <b>68</b> mm  | <b>9</b> mm         |