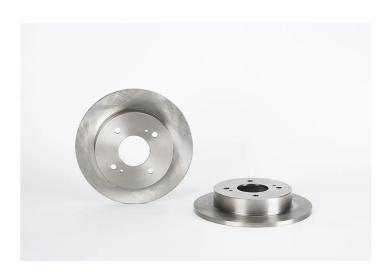

## **BRAKE DISC 08.4852.10**

## The 08.4852.10 brake disc is synonymous with reliability

The Brembo brake disc is fully interchangeable with an Original Equipment brake disc. The control of the entire production cycle allows Brembo to offer brake discs with outstanding performance levels, reliability, durability and comfort in all conditions of use. All Brembo brake discs are accompanied by the ECE-R90 homologation.