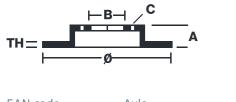

#### **Technical specifications**

| EAN code        | Axle           | Diameter Ø          |
|-----------------|----------------|---------------------|
| 8020584494622   | Front and rear | <b>240</b> mm       |
| Thickness (TH)  | Height (A)     | Number of holes (C) |
| <b>12,7</b> mm  | <b>58</b> mm   | <b>4</b>            |
| Brake disc type | Centering (B)  | Min. thickness      |
| <b>Solid</b>    | <b>64</b> mm   | <b>11,4</b> mm      |