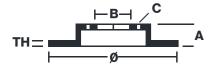

## **Technical specifications**

| EAN code        | Axle          | Diameter Ø          |
|-----------------|---------------|---------------------|
| 8020584507919   | Front         | <b>280</b> mm       |
|                 |               |                     |
| Thickness (TH)  | Height (A)    | Number of holes (C) |
| <b>16</b> mm    | <b>142</b> mm | 6                   |
|                 |               |                     |
|                 |               |                     |
| Brake disc type | Centering (B) | Min. thickness      |