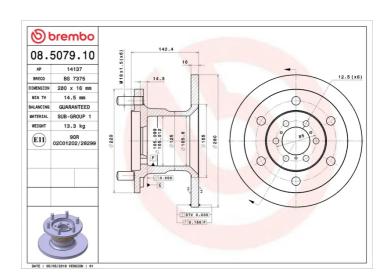

## **BRAKE DISC** 08.5079.10

## **Technical specifications**

| EAN code        | Axle          | Diameter Ø          |
|-----------------|---------------|---------------------|
| 8020584507919   | Front         | <b>280</b> mm       |
|                 |               |                     |
| Thickness (TH)  | Height (A)    | Number of holes (C) |
| <b>16</b> mm    | <b>142</b> mm | 6                   |
|                 |               |                     |
|                 |               |                     |
| Brake disc type | Centering (B) | Min. thickness      |