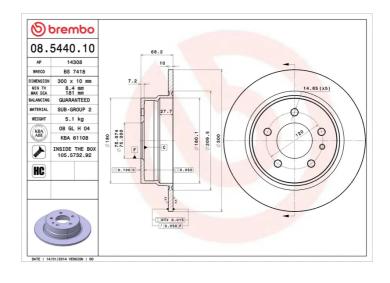

### **Technical specifications**

| EAN code        | Axle          |
|-----------------|---------------|
| 8020584544013   | <b>Rear</b>   |
| Thickness (TH)  | Height (A)    |
| <b>10</b> mm    | <b>68</b> mm  |
| Brake disc type | Centering (B) |
| <b>Solid</b>    | <b>75</b> mm  |

#### Tightening torque

120 Nm

| Diameter Ø<br><b>300</b> mm   |    |
|-------------------------------|----|
| Number of holes (<br><b>5</b> | C) |
| Min thicknoss                 |    |

Min. thickness **8,4** mm